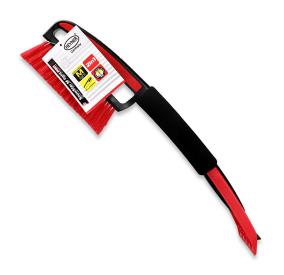

## ARTIKELDETAILS

- Long service life thanks to quality materials
- 9.5 cm wide blade with water lip made of high-impact polystyrene (HIPS)
- shaft with soft grip
- spliced bristles 1 cm wide made of polystyrene, 17 cm long
- size: 44 x 9.5 cm
- temperature-resistant to below -30°C

#### LIEFERUMFANG

1 Ice Scraper