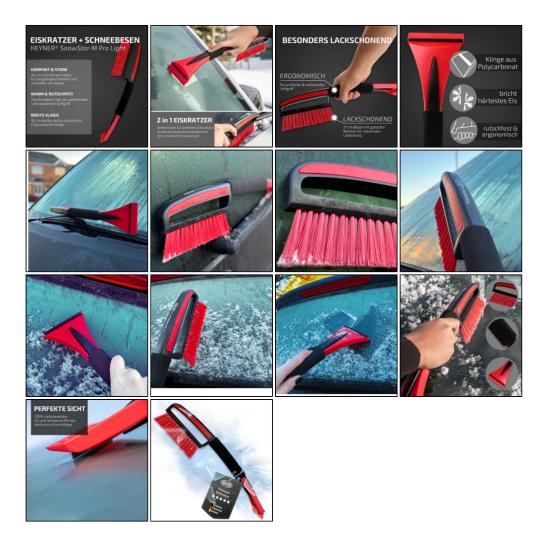

## ARTIKELDETAILS

- Long service life thanks to quality materials
- 9.5 cm wide blade with water lip made of high-impact polystyrene (HIPS)
- shaft with soft grip
- spliced bristles 1 cm wide made of polystyrene, 17 cm long
- size: 44 x 9.5 cm
- temperature-resistant to below -30°C

### MEHR BILDER ZU "PREMIUM ICE SCRAPER WITH BRUSH LIGHT"