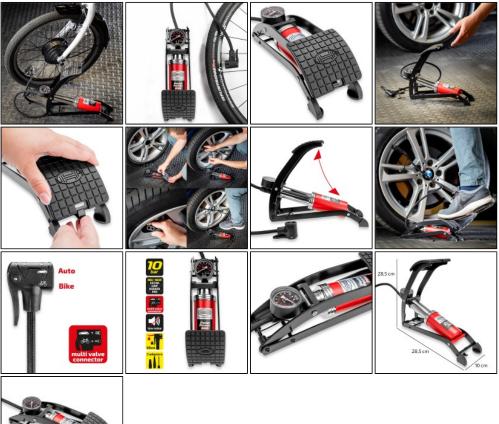

# ARTIKELDETAILS

- NEW 10 bar precision pressure gauge

- extra strong cylinder and frame made of quality steel

- improved multi-valve connection for car, motorcycle & bicycle valves

(also for Dunlop, Sclaverand and Schrader valve)

- with 60 cm XL compressed air hose and 3 adapters
- rubberized foot pad for secure grip
- matt painted frame

- for cars, motorcycles, bicycles, balls etc.

#### LIEFERUMFANG

- 1 Foot pump
- 1 Metal-adapter for balls
- 2 Synthetic adapter for air mattresses and similar objects