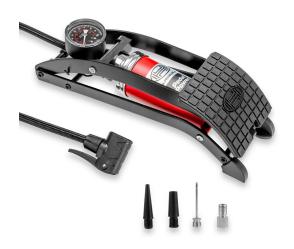

# ARTIKELDETAILS

- NEW 10 bar precision pressure gauge

- extra strong cylinder and frame made of quality steel

- improved multi-valve connection for car, motorcycle & bicycle valves

(also for Dunlop, Sclaverand and Schrader valve)

- with 60 cm XL compressed air hose and 3 adapters
- rubberized foot pad for secure grip
- matt painted frame

- for cars, motorcycles, bicycles, balls etc.

#### LIEFERUMFANG

- 1 Foot pump
- 1 Metal-adapter for balls
- 2 Synthetic adapter for air mattresses and similar objects